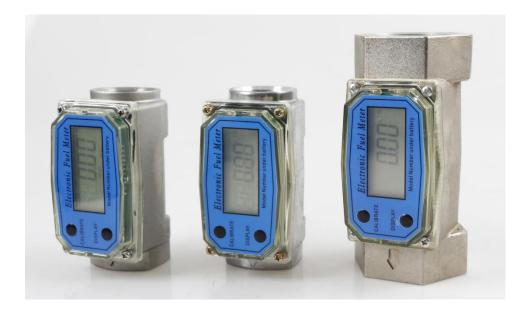

# **Turbine Digital Diesel Fuel Flow Meter(MSF series)**

### Description

The diesel fuel can be used to measure the flow of water, methanol, urea, diesel, gasoline, etc. It provides highly accurate and durable performance, small volume turbine flow meter, and is designed with output module. The features of the display are, 2 accumulations, resetting and accumulating and optional unit conversion of Gallon and Liter. It is easy to change the spare parts inside, to maintain and assemble due to its compact design. Lithium battery can supply for 9000hours.

## Specification

| Product name          | Electronic turbine flow meter                 |          |          |
|-----------------------|-----------------------------------------------|----------|----------|
| Applicable medium     | Diesel, gasoline, none, methanol, water, etc. |          |          |
| Product material      | Stainless steel, aluminum alloy               |          |          |
| Connection method     | Threaded connection                           |          |          |
| Model                 | MSF-25                                        | MSF-40   | MSF-60   |
| Minimum flow          | 10L/min                                       | 40L/min  | 60L/min  |
| Maximum flow          | 100L/min                                      | 280L/min | 500L/min |
| Measurement accuracy  | 1%                                            | 1%       | 1%       |
| Max working pressure  | 20bar                                         | 20bar    | 20bar    |
| Single counting range | 9999.9                                        | 9999.9   | 9999.9   |
| Accumulative counting | 999999                                        | 999999   | 999999   |
| range                 |                                               |          |          |
| Weight                | 0.35kg                                        | 0.6kg    | 0.85kg   |